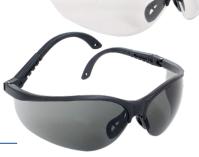

## Cordova SLAMMER™ Safety Glasses

to fit over prescription glasses. They provide a wrap-around style with brow guard, integrated & vented side shields, & uncoated or coated (scratch-resistant) lens. They meet ANSI Z87.1+ standards & provide 99.9% UV protection.

#### **CLEAR LENS**

SG-OVER-CL..... 12 pr/ctn

#### **SMOKE LENS**

SG-OVER-SM .... 12 pr/ctn