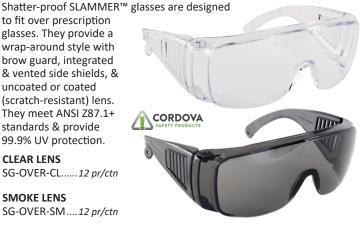

## Cordova SLAMMER™ Safety Glasses

to fit over prescription glasses. They provide a wrap-around style with brow guard, integrated & vented side shields, & uncoated or coated (scratch-resistant) lens. They meet ANSI Z87.1+ standards & provide 99.9% UV protection.

#### **CLEAR LENS**

SG-OVER-CL..... 12 pr/ctn

#### **SMOKE LENS**

SG-OVER-SM .... 12 pr/ctn