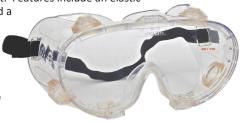

#### **GOGGLES**

Clear vinyl goggles with indirect venting. Fogless polycarbonate lens to fit any work environment. Features include an elastic

headband for firm fit and a clear frame for excellent front and peripheral vision. Complies with ANSI Z87.1-1989 standards.

GOGGLE 300 ......12/ctn