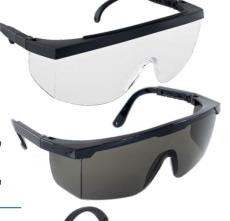

### SAFETY GLASSES

One-piece, scratchresistant, polycarbonate lens design withside shields for maximum safety. Fully adjustable temples with integrated nose piece. They comply with ANSI Z87.1-1989 standards. Great value!

#### **CLEAR LENS**

SG-ECONOMY-CL.... 12 pr/ctn

#### SMOKE LENS

SG-ECONOMY-SM ... 12 pr/ctn

Scratch-resistant, dual wrap-around, polycarbonate lens. Telescoping & ratcheting temples with non-slip rubber nose piece. Customizable fit & excellent protection. They comply with ANSI Z87.1-1989 standards.