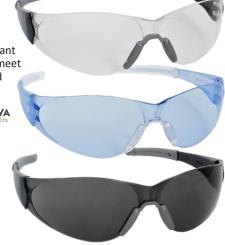

# Cordova DOBERMAN™ Safety Glasses

DOBERMAN™ safety glasses offer an anti-fog, single, wraparound lens, bayonet temple design, matching soft gel nose piece & temples, & a scratch-resistant polycarbonate lens. They meet ANSI Z87.1+ Standards and provide 99.9% UV protection. CORDOVA

#### **CLEAR LENS**

SG-DELUX-CL.... 12 pr/ctn

#### **BLUE LENS**

SG-DELUX-BL.... 12 pr/ctn

#### **SMOKE LENS**

SG-DELUX-SM .. 12 pr/ctn