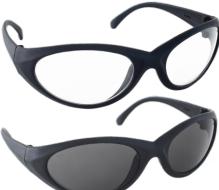

#### SMOKE LENS

SG-RATCHET-SM ... 12 pr/ctn

Lightweight & constructed with impact-resistant lens. Their wrap-around design provides a snug fit for excellent orbital protection. They comply with ANSI Z87.1-1989 standards.

#### **CLEAR LENS**

SG-OVAL-CL..... 12 pr/ctn

#### **SMOKE LENS**

SG-OVAL-SM .... 12 pr/ctn